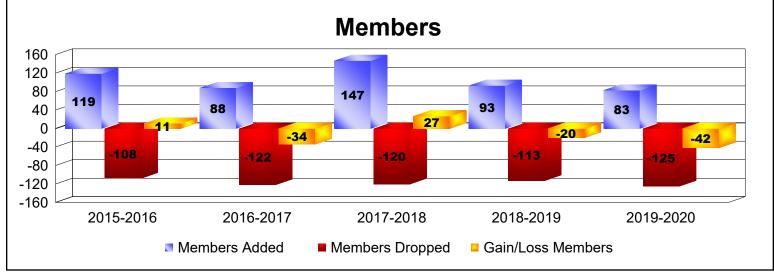

District 111RN As of June 2020 Cumulative

| Year      | New<br>Clubs | Dropped<br>Clubs | Gain/<br>Loss<br>Clubs | New<br>Members | Charter<br>Members | Reinstate<br>Members | Transfer<br>Members | Total<br>Member<br>Added | Total<br>Members<br>Dropped | Gain/<br>Loss<br>Members |
|-----------|--------------|------------------|------------------------|----------------|--------------------|----------------------|---------------------|--------------------------|-----------------------------|--------------------------|
| 2015-2016 | 0            | 0                | 0                      | 108            | 0                  | 0                    | 11                  | 119                      | -108                        | 11                       |
| 2016-2017 | 0            | 0                | 0                      | 82             | 0                  | 0                    | 6                   | 88                       | -122                        | -34                      |
| 2017-2018 | 2            | -1               | 1                      | 101            | 41                 | 1                    | 4                   | 147                      | -120                        | 27                       |
| 2018-2019 | 0            | 0                | 0                      | 87             | 1                  | 0                    | 5                   | 93                       | -113                        | -20                      |
| 2019-2020 | 0            | 0                | 0                      | 74             | 0                  | 0                    | 9                   | 83                       | -125                        | -42                      |
| Average   | 0            | 0                | 0                      | 90             | 8                  | 0                    | 7                   | 106                      | -118                        | -12                      |