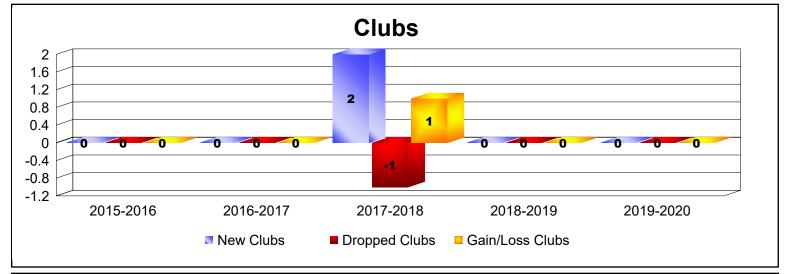

District 111RN As of June 2020 Cumulative

| Year      | New<br>Clubs | Dropped<br>Clubs | Gain/<br>Loss<br>Clubs | New<br>Members | Charter<br>Members | Reinstate<br>Members | Transfer<br>Members | Total<br>Member<br>Added | Total<br>Members<br>Dropped | Gain/<br>Loss<br>Members |
|-----------|--------------|------------------|------------------------|----------------|--------------------|----------------------|---------------------|--------------------------|-----------------------------|--------------------------|
| 2015-2016 | 0            | 0                | 0                      | 108            | 0                  | 0                    | 11                  | 119                      | -108                        | 11                       |
| 2016-2017 | 0            | 0                | 0                      | 82             | 0                  | 0                    | 6                   | 88                       | -122                        | -34                      |
| 2017-2018 | 2            | -1               | 1                      | 101            | 41                 | 1                    | 4                   | 147                      | -120                        | 27                       |
| 2018-2019 | 0            | 0                | 0                      | 87             | 1                  | 0                    | 5                   | 93                       | -113                        | -20                      |
| 2019-2020 | 0            | 0                | 0                      | 74             | 0                  | 0                    | 9                   | 83                       | -125                        | -42                      |
| Average   | 0            | 0                | 0                      | 90             | 8                  | 0                    | 7                   | 106                      | -118                        | -12                      |